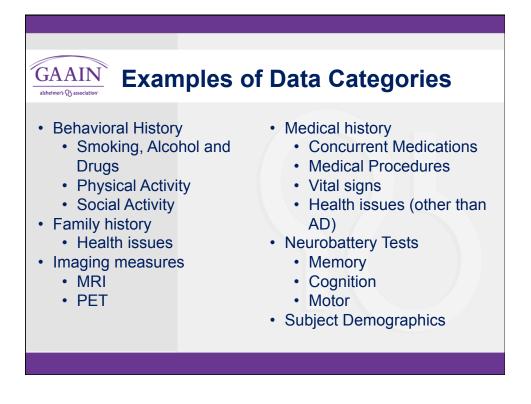

## Goal:

Increasing searchable variables to thousands.

## **Our approach**: We have established 100+ data categories defined in the GAAIN schema.

**Call to Action:** Determine how your data fits in GAAIN's data categories.